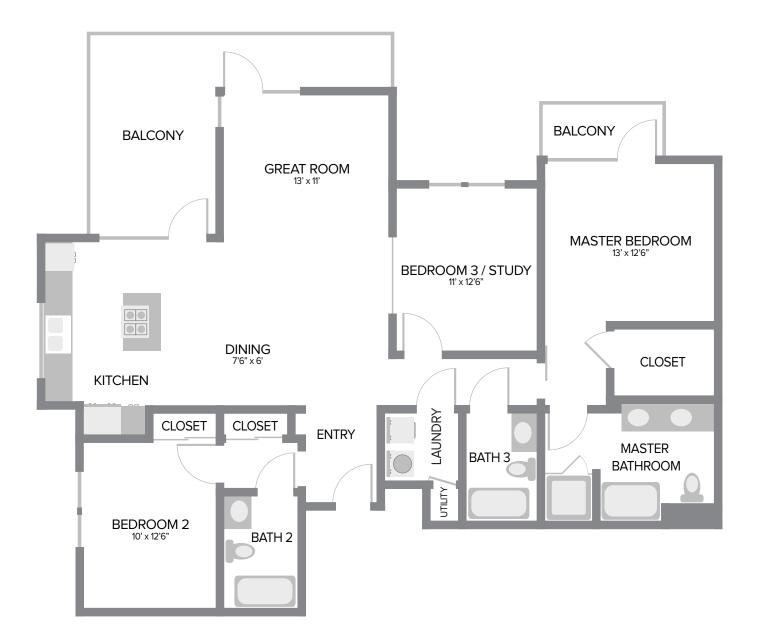

| University<br>TERRACE | D1          | BUILDING <b>1</b><br>Floor <b>3</b> | <b>3</b> BED<br><b>3</b> BATH |                                                                              |
|-----------------------|-------------|-------------------------------------|-------------------------------|------------------------------------------------------------------------------|
|                       | PLAN NUMBER | UNITS: <b>305</b>                   | <b>1470</b> SQ. FT.*          | UN 306<br>UN 304<br>UN 304<br>UN 304<br>UN 307<br>UN 306<br>UN 302<br>UN 306 |